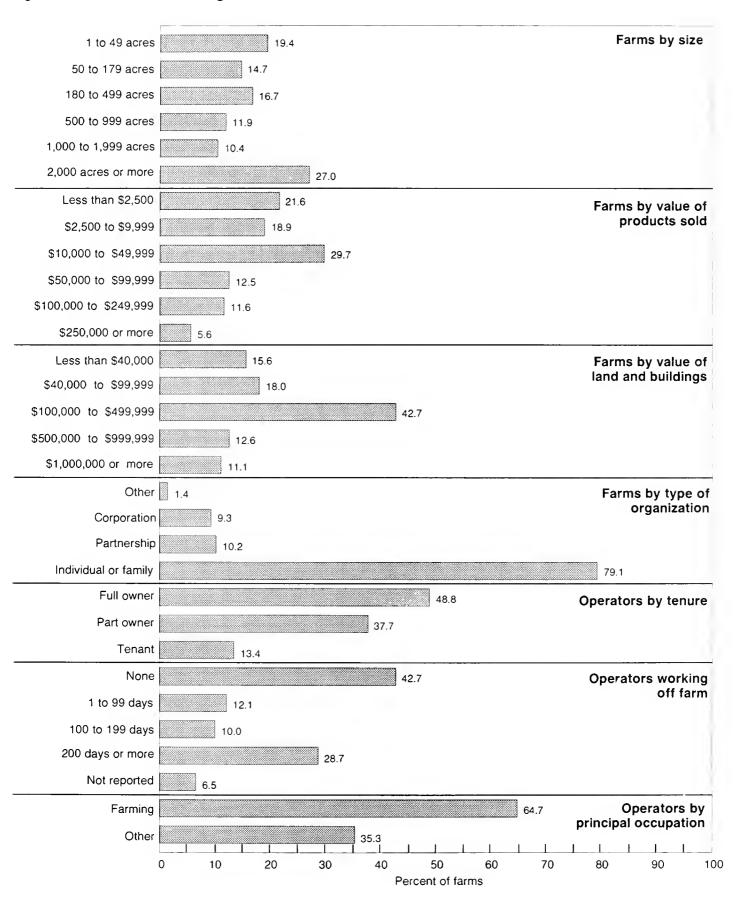

|
| Sugar beets for sugar                                                                   | 400<br>56 932        | 444<br>40 327          |                                 |
| Hay – alfalfa, other tame, small grain, wild, grass silage, green chop, etc. (see text) | 5 682                | 5 741                  |                                 |
| acres.                                                                                  | 1 132 842            | 1 119 546              |                                 |

<sup>&</sup>lt;sup>1</sup>Data are based on a sample of farms <sup>2</sup>Data for 1987 include cost of custom applications <sup>3</sup>Data for 1982 do not include imputation for item nonresponse.



Figure 2. Profile of State's Agriculture: 1987



Figure 3. Percent of Farms and of Value of Products Sold: 1987



Figure 4. Farms by Value of Agricultural Products Sold: 1959 to 1987



Figure 5. Land Use: 1987



Figure 6. Selected Crops Harvested: 1987



Figure 7. Value of Livestock and Poultry Sold: 1987



Figure 8. Production Expenses: 1987



Table 1. Historical Highlights: 1987 and Earlier Census Years

| [For meaning of abbreviations and symbol                                                                                                                                                                           | ols, see introductory                                   | text]                                                          |                                                         |